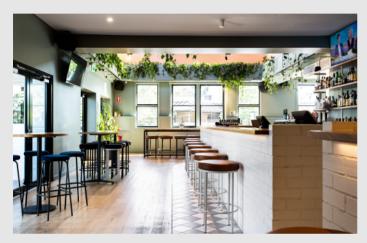

#### MAIN BAR AND BEER GARDEN

Exclusive use (conditions apply) Cocktail menu available

Capacity: Cocktail 150 The main bar is the place to be, with exclusive use to the largest bar in the venue as well as the beer garden and screens, this is the perfect large corporate or special celebration area.

We will ensure to work closely with you to bring your vision to life. A never hired out space beforehand can be all yours.