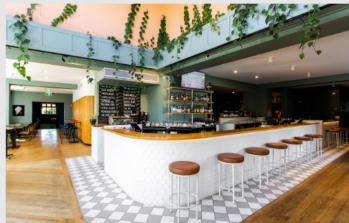

#### **EXCLUSIVE DINING**

Exclusive use (conditions apply)
A la carte, cocktail menu & beverage package
available

Capacity: Seated 50 | Cocktail 100 Our dining area is perfect for a formal sit down, presentation night with break away area or cocktail party. Exclusive private bar, indoor & outdoor accessibility.

accessibility.
You will be fully catered for with any sort of event working closely with our event co-ordinator to create the most memorable event.