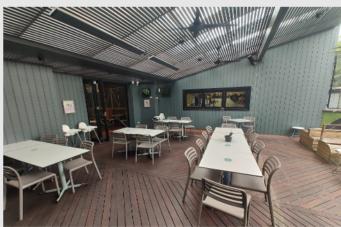

## **GARDEN SOUTH**

Exclusive use with a shared bar Cocktail menu available

Capacity: Cocktail 30 The undercover part of our beer garden is perfect for all weather conditions, with a built in fireplace just for your guests

# **GARDEN MIDDLE**

Exclusive use with a shared bar Cocktail menu available

Capacity: Cocktail 70 The middle section of our beer garden is perfect for that slightly larger group of guests with direct access to the bar.

## **GARDEN MIDDLE & SOUTH**

Exclusive use available with cocktail menu

Capacity: Cocktail 100