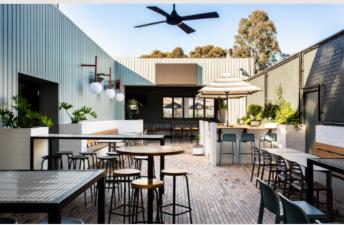

## **GARDEN SOUTH**

Exclusive use with a shared bar Cocktail menu available

Capacity: Cocktail 30 The undercover part of our beer garden is perfect for all weather conditions, with a built in fireplace just for your guests

# **GARDEN MIDDLE**

Exclusive use with a shared bar Cocktail menu available

Capacity: Cocktail 70 The middle section of our beer garden is perfect for that slightly larger group of guests with direct access to the bar.

## **GARDEN MIDDLE & SOUTH**

Exclusive use available with cocktail menu

Capacity: Cocktail 100