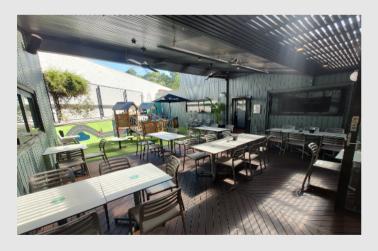

## **GARDEN SOUTH**

Exclusive use with a shared bar Cocktail menu available

Capacity: Cocktail 30 The undercover part of our beer garden is perfect for all weather conditions, with a built in fireplace just for your guests

# **GARDEN MIDDLE**

Exclusive use with a shared bar Cocktail menu available

Capacity: Cocktail 70 The middle section of our beer garden is perfect for that slightly larger group of guests with direct access to the bar.

## **GARDEN MIDDLE & SOUTH**

Exclusive use available with cocktail menu

Capacity: Cocktail 100