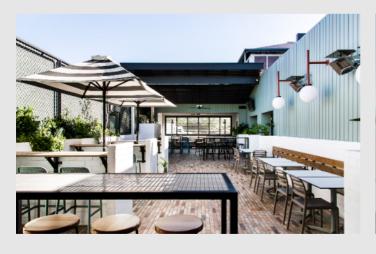

## **GARDEN SOUTH**

Exclusive use with a shared bar Cocktail menu available

Capacity: Cocktail 30 The undercover part of our beer garden is perfect for all weather conditions, with a built in fireplace just for your guests

# **GARDEN MIDDLE**

Exclusive use with a shared bar Cocktail menu available

Capacity: Cocktail 70 The middle section of our beer garden is perfect for that slightly larger group of guests with direct access to the bar.

## **GARDEN MIDDLE & SOUTH**

Exclusive use available with cocktail menu

Capacity: Cocktail 100