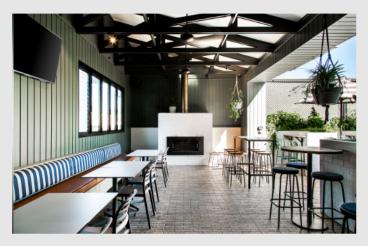

#### MAIN BAR AND BEER GARDEN

Exclusive use (conditions apply) Cocktail menu available

Capacity: Cocktail 150 The main bar is the place to be, with exclusive use to the largest bar in the venue as well as the beer garden and screens, this is the perfect large corporate or special celebration area.

We will ensure to work closely with you to bring your vision to life. A never hired out space beforehand can be all yours.

#### **EXCLUSIVE DINING**

Exclusive use (conditions apply)
A la carte, cocktail menu & beverage package
available

Capacity: Seated 50 | Cocktail 100 Our dining area is perfect for a formal sit down, presentation night with break away area or cocktail party. Exclusive private bar, indoor & outdoor accessibility.

accessibility.
You will be fully catered for with any sort of event working closely with our event co-ordinator to create the most memorable event.